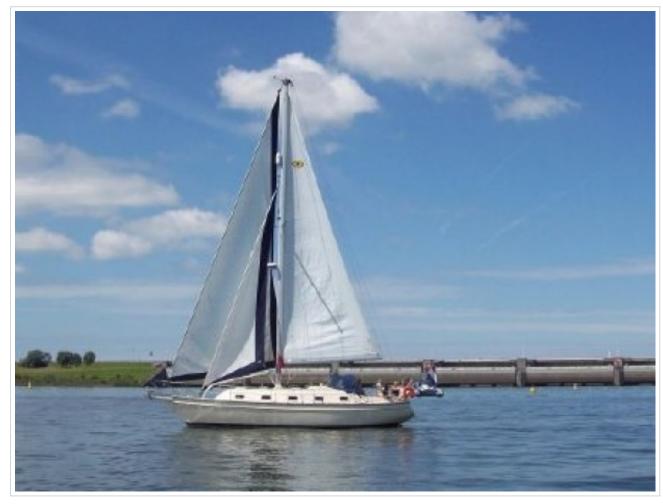

## **ISLAND PACKET 380**

| Größe     | 12.20 x 4.01 x 1.40 meter               |
|-----------|-----------------------------------------|
| Jahr      | 2000                                    |
| Material  | GFK                                     |
| Motor(en) | 1x Yanmar 4JH3E 41.9 kW<br>diesel 57 ps |
| Preis     | Verkauft                                |

This Island Packet 380, designed by Bob Johnson, is a full keel sailing yacht and offers excellent control, comfortable sailing features and easy maneuverability. Thanks to its width and well thought-out layout, the interior underneath feels much larger than many other 40-foot boats. She is well-maintained and has had a small refit in 2012. Further equipped with Dickinson heater, complete navigation system, GPS, plotter, windmill, etc. The yacht is on display at our sales marina in Harlingen by appointment.