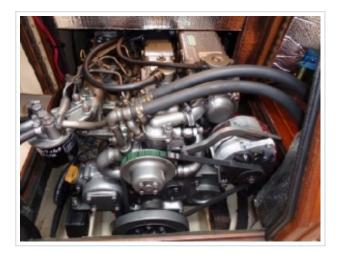

## **ISLAND PACKET 380**

| Größe     | 12.20 x 4.01 x 1.40 meter               |
|-----------|-----------------------------------------|
| Jahr      | 2000                                    |
| Material  | GFK                                     |
| Motor(en) | 1x Yanmar 4JH3E 41.9 kW<br>diesel 57 ps |
| Preis     | Verkauft                                |