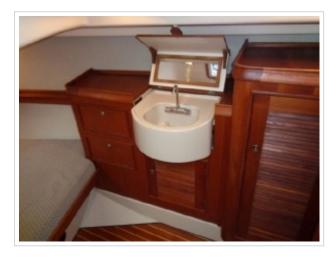

This Island Packet 380, designed by Bob Johnson, is a full keel sailing yacht and offers excellent control, comfortable sailing features and easy maneuverability. Thanks to its width and well thought-out layout, the interior underneath feels much larger than many other 40-foot boats. She is well-maintained and has had a small refit in 2012. Further equipped with Dickinson heater, complete navigation system, GPS, plotter, windmill, etc. The yacht is on display at our sales marina in Harlingen by appointment.