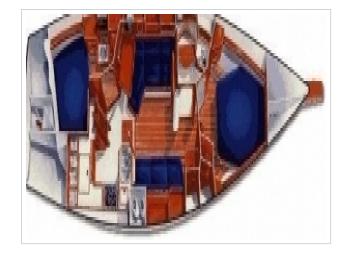

This Island Packet 380, designed by Bob Johnson, is a full keel sailing yacht and offers excellent control, comfortable sailing features and easy maneuverability. Thanks to its width and well thought-out layout, the interior underneath feels much larger than many other 40-foot boats. She is well-maintained and has had a small refit in 2012. Further equipped with Dickinson heater, complete navigation system, GPS, plotter, windmill, etc. The yacht is on display at our sales marina in Harlingen by appointment.