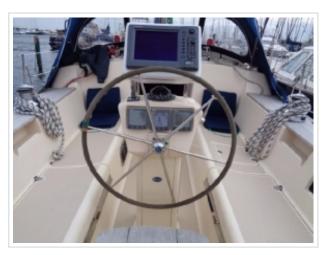

This Island Packet 380, designed by Bob Johnson, is a full keel sailing yacht and offers excellent control, comfortable sailing features and easy maneuverability. Thanks to its width and well thought-out layout, the interior underneath feels much larger than many other 40-foot boats. She is well-maintained and has had a small refit in 2012. Further equipped with Dickinson heater, complete navigation system, GPS, plotter, windmill, etc. The yacht is on display at our sales marina in Harlingen by appointment.