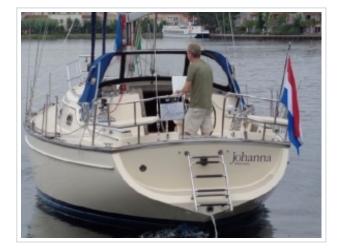

This Island Packet 380, designed by Bob Johnson, is a full keel sailing yacht and offers excellent control, comfortable sailing features and easy maneuverability. Thanks to its width and well thought-out layout, the interior underneath feels much larger than many other 40-foot boats. She is well-maintained and has had a small refit in 2012. Further equipped with Dickinson heater, complete navigation system, GPS, plotter, windmill, etc. The yacht is on display at our sales marina in Harlingen by appointment.