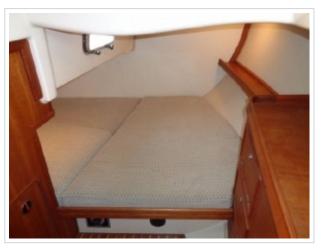

This Island Packet 380, designed by Bob Johnson, is a full keel sailing yacht and offers excellent control, comfortable sailing features and easy maneuverability. Thanks to its width and well thought-out layout, the interior underneath feels much larger than many other 40-foot boats. She is well-maintained and has had a small refit in 2012. Further equipped with Dickinson heater, complete navigation system, GPS, plotter, windmill, etc. The yacht is on display at our sales marina in Harlingen by appointment.