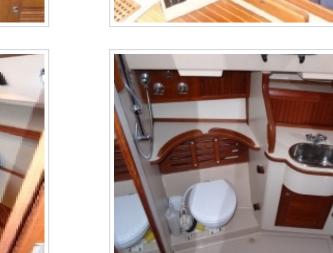

This Island Packet 380, designed by Bob Johnson, is a full keel sailing yacht and offers excellent control, comfortable sailing features and easy maneuverability. Thanks to its width and well thought-out layout, the interior underneath feels much larger than many other 40-foot boats. She is well-maintained and has had a small refit in 2012. Further equipped with Dickinson heater, complete navigation system, GPS, plotter, windmill, etc. The yacht is on display at our sales marina in Harlingen by appointment.