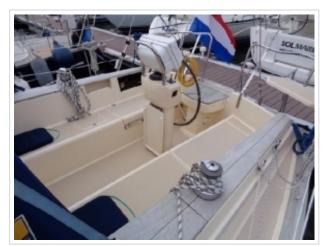

This Island Packet 380, designed by Bob Johnson, is a full keel sailing yacht and offers excellent control, comfortable sailing features and easy maneuverability. Thanks to its width and well thought-out layout, the interior underneath feels much larger than many other 40-foot boats. She is well-maintained and has had a small refit in 2012. Further equipped with Dickinson heater, complete navigation system, GPS, plotter, windmill, etc. The yacht is on display at our sales marina in Harlingen by appointment.