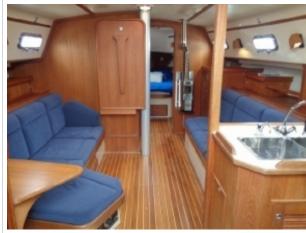

This Island Packet 380, designed by Bob Johnson, is a full keel sailing yacht and offers excellent control, comfortable sailing features and easy maneuverability. Thanks to its width and well thought-out layout, the interior underneath feels much larger than many other 40-foot boats. She is well-maintained and has had a small refit in 2012. Further equipped with Dickinson heater, complete navigation system, GPS, plotter, windmill, etc. The yacht is on display at our sales marina in Harlingen by appointment.