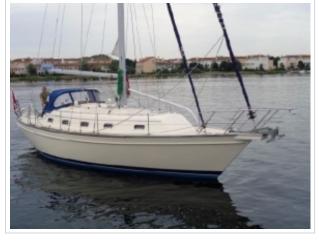

## **ISLAND PACKET 380**

| Größe     | 12.20 x 4.01 x 1.40 meter               |
|-----------|-----------------------------------------|
| Jahr      | 2000                                    |
| Material  | GFK                                     |
| Motor(en) | 1x Yanmar 4JH3E 41.9 kW<br>diesel 57 ps |
| Preis     | Verkauft                                |

This Island Packet 380, designed by Bob Johnson, is a full keel sailing yacht and offers excellent control, comfortable sailing features and easy maneuverability. Thanks to its width and well thought-out layout, the interior underneath feels much larger than many other 40-foot boats. She is well-maintained and has had a small refit in 2012. Further equipped with Dickinson heater, complete navigation system, GPS, plotter, windmill, etc. The yacht is on display at our sales marina in Harlingen by appointment.