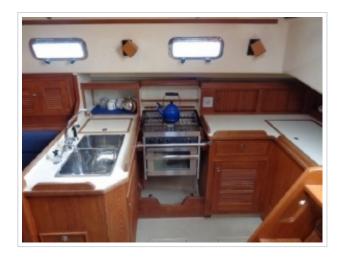

This Island Packet 380, designed by Bob Johnson, is a full keel sailing yacht and offers excellent control, comfortable sailing features and easy maneuverability. Thanks to its width and well thought-out layout, the interior underneath feels much larger than many other 40-foot boats. She is well-maintained and has had a small refit in 2012. Further equipped with Dickinson heater, complete navigation system, GPS, plotter, windmill, etc. The yacht is on display at our sales marina in Harlingen by appointment.