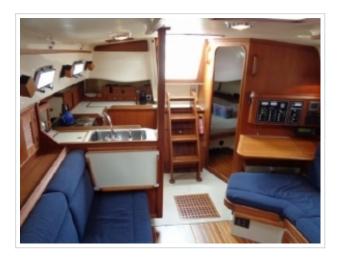

This Island Packet 380, designed by Bob Johnson, is a full keel sailing yacht and offers excellent control, comfortable sailing features and easy maneuverability. Thanks to its width and well thought-out layout, the interior underneath feels much larger than many other 40-foot boats. She is well-maintained and has had a small refit in 2012. Further equipped with Dickinson heater, complete navigation system, GPS, plotter, windmill, etc. The yacht is on display at our sales marina in Harlingen by appointment.