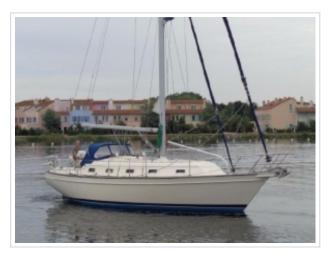

## **ISLAND PACKET 380**

| Größe     | 12.20 x 4.01 x 1.40 meter               |
|-----------|-----------------------------------------|
| Jahr      | 2000                                    |
| Material  | GFK                                     |
| Motor(en) | 1x Yanmar 4JH3E 41.9 kW<br>diesel 57 ps |
| Preis     | Verkauft                                |

This Island Packet 380, designed by Bob Johnson, is a full keel sailing yacht and offers excellent control, comfortable sailing features and easy maneuverability. Thanks to its width and well thought-out layout, the interior underneath feels much larger than many other 40-foot boats. She is well-maintained and has had a small refit in 2012. Further equipped with Dickinson heater, complete navigation system, GPS, plotter, windmill, etc. The yacht is on display at our sales marina in Harlingen by appointment.