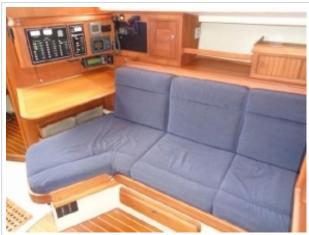

This Island Packet 380, designed by Bob Johnson, is a full keel sailing yacht and offers excellent control, comfortable sailing features and easy maneuverability. Thanks to its width and well thought-out layout, the interior underneath feels much larger than many other 40-foot boats. She is well-maintained and has had a small refit in 2012. Further equipped with Dickinson heater, complete navigation system, GPS, plotter, windmill, etc. The yacht is on display at our sales marina in Harlingen by appointment.