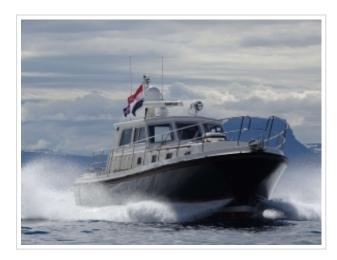

## **NORTH-LINE 42 WHEELHOUSE**

**Dimensions** 13.80 x 3.85 x 1.10 meter

**Built** 2016

Material GRP

**Engine(s)** 2x Cummins QSB 6.7 480 480

hp

**Price** € 495.000,-

Beautiful North-Line 42 Wheelhouse equipped with all options.

2 x Cummins QSB 6.7 480hp, bow thruster, 7 kW Onan generator, air conditioning

Complete Simrad navigation, double glazing etc. etc.

This North-Line 42 Wheelhouse is finished in blond Teak. The North-Line 42 has a high continuous railing and wide gangways.