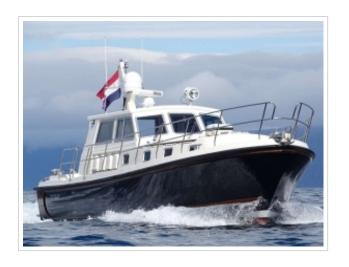

## **NORTH-LINE 42 WHEELHOUSE**

**Dimensions** 13.80 x 3.85 x 1.10 meter

**Built** 2016

Material GRP

**Engine(s)** 2x Cummins QSB 6.7 480 480

hp

**Price** € 495.000,-

Beautiful North-Line 42 Wheelhouse equipped with all options.

2 x Cummins QSB 6.7 480hp, bow thruster, 7 kW Onan generator, air conditioning

Complete Simrad navigation, double glazing etc. etc.

This North-Line 42 Wheelhouse is finished in blond Teak. The North-Line 42 has a high continuous railing and wide gangways.