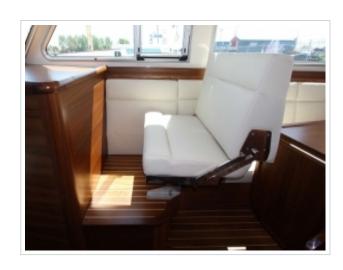

In the forepeak an owner's cabin with a French bed and midsheeps a guest cabin with a 1 and 2 bed and private bathroom.

Furthermore, she is equipped with washer and dryer, lots of closet space and a spacious galley.