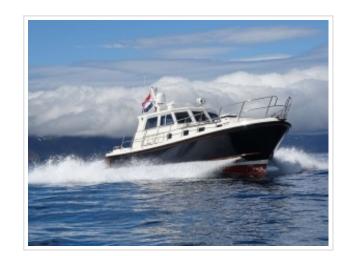

## **NORTH-LINE 42 WHEELHOUSE**

**Dimensions** 13.80 x 3.85 x 1.10 meter

**Built** 2016

Material GRP

**Engine(s)** 2x Cummins QSB 6.7 480 480

hp

**Price** € 495.000,-

Beautiful North-Line 42 Wheelhouse equipped with all options.

2 x Cummins QSB 6.7 480hp, bow thruster, 7 kW Onan generator, air conditioning

Complete Simrad navigation, double glazing etc. etc.

This North-Line 42 Wheelhouse is finished in blond Teak. The North-Line 42 has a high continuous railing and wide gangways.