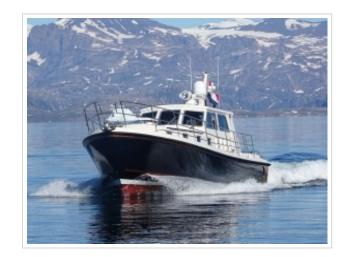

## **NORTH-LINE 42 WHEELHOUSE**

**Dimensions** 13.80 x 3.85 x 1.10 meter

**Built** 2016

Material GRP

**Engine(s)** 2x Cummins QSB 6.7 480 480

hp

**Price** € 495.000,-

Beautiful North-Line 42 Wheelhouse equipped with all options.

2 x Cummins QSB 6.7 480hp, bow thruster, 7 kW Onan generator, air conditioning

Complete Simrad navigation, double glazing etc. etc.

This North-Line 42 Wheelhouse is finished in blond Teak. The North-Line 42 has a high continuous railing and wide gangways.