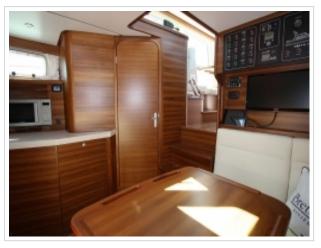

In the forepeak an owner's cabin with a French bed and midsheeps a guest cabin with a 1 and 2 bed and private bathroom.

Furthermore, she is equipped with washer and dryer, lots of closet space and a spacious galley.