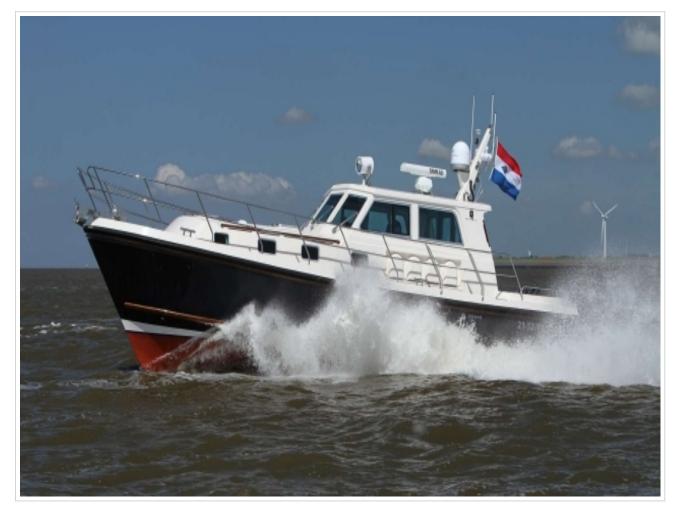

## **NORTH-LINE 42 WHEELHOUSE**

**Dimensions** 13.80 x 3.85 x 1.10 meter

**Built** 2016

Material GRP

**Engine(s)** 2x Cummins QSB 6.7 480 480

hp

**Price** € 495.000,-

Beautiful North-Line 42 Wheelhouse equipped with all options.

2 x Cummins QSB 6.7 480hp, bow thruster, 7 kW Onan generator, air conditioning

Complete Simrad navigation, double glazing etc. etc.

This North-Line 42 Wheelhouse is finished in blond Teak. The North-Line 42 has a high continuous railing and wide gangways.