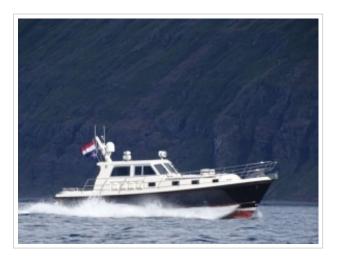

## **NORTH-LINE 42 WHEELHOUSE**

**Dimensions** 13.80 x 3.85 x 1.10 meter

**Built** 2016

Material GRP

**Engine(s)** 2x Cummins QSB 6.7 480 480

hp

**Price** € 495.000,-

Beautiful North-Line 42 Wheelhouse equipped with all options.

2 x Cummins QSB 6.7 480hp, bow thruster, 7 kW Onan generator, air conditioning

Complete Simrad navigation, double glazing etc. etc.

This North-Line 42 Wheelhouse is finished in blond Teak. The North-Line 42 has a high continuous railing and wide gangways.