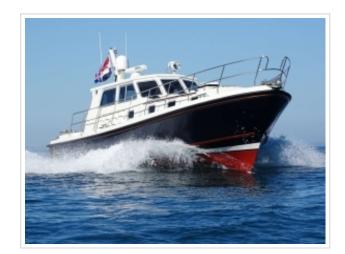

## **NORTH-LINE 42 WHEELHOUSE**

**Dimensions** 13.80 x 3.85 x 1.10 meter

**Built** 2016

Material GRP

**Engine(s)** 2x Cummins QSB 6.7 480 480

hp

**Price** € 495.000,-

Beautiful North-Line 42 Wheelhouse equipped with all options.

2 x Cummins QSB 6.7 480hp, bow thruster, 7 kW Onan generator, air conditioning

Complete Simrad navigation, double glazing etc. etc.

This North-Line 42 Wheelhouse is finished in blond Teak. The North-Line 42 has a high continuous railing and wide gangways.