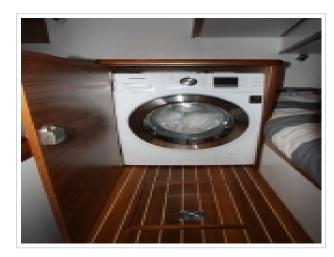

In the forepeak an owner's cabin with a French bed and midsheeps a guest cabin with a 1 and 2 bed and private bathroom.

Furthermore, she is equipped with washer and dryer, lots of closet space and a spacious galley.