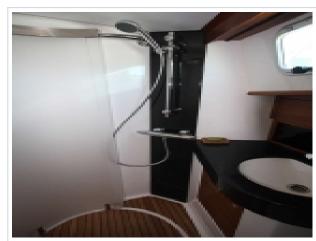

In the forepeak an owner's cabin with a French bed and midsheeps a guest cabin with a 1 and 2 bed and private bathroom.

Furthermore, she is equipped with washer and dryer, lots of closet space and a spacious galley.