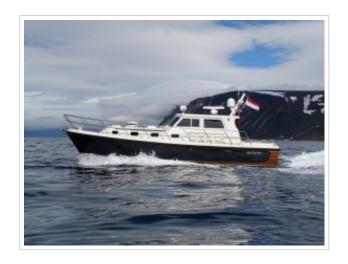

## **NORTH-LINE 42 WHEELHOUSE**

**Dimensions** 13.80 x 3.85 x 1.10 meter

**Built** 2016

Material GRP

**Engine(s)** 2x Cummins QSB 6.7 480 480

hp

**Price** € 495.000,-

Beautiful North-Line 42 Wheelhouse equipped with all options.

2 x Cummins QSB 6.7 480hp, bow thruster, 7 kW Onan generator, air conditioning

Complete Simrad navigation, double glazing etc. etc.

This North-Line 42 Wheelhouse is finished in blond Teak. The North-Line 42 has a high continuous railing and wide gangways.