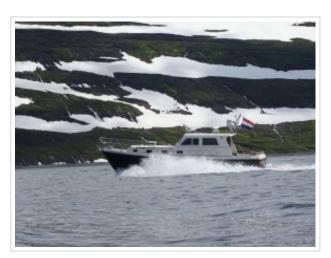

## **NORTH-LINE 42 WHEELHOUSE**

**Dimensions** 13.80 x 3.85 x 1.10 meter

**Built** 2016

Material GRP

**Engine(s)** 2x Cummins QSB 6.7 480 480

hp

**Price** € 495.000,-

Beautiful North-Line 42 Wheelhouse equipped with all options.

2 x Cummins QSB 6.7 480hp, bow thruster, 7 kW Onan generator, air conditioning

Complete Simrad navigation, double glazing etc. etc.

This North-Line 42 Wheelhouse is finished in blond Teak. The North-Line 42 has a high continuous railing and wide gangways.