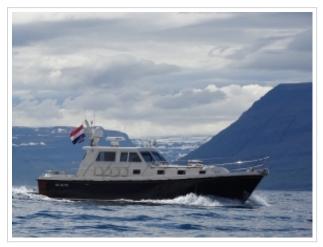

## **NORTH-LINE 42 WHEELHOUSE**

**Größe** 13,80 x 4,15 x 1,13 meter

**Jahr** 2016

Material GFK

Motor(en) 2 x Cummins 480 ps

Preis Verkauft

As new North Line 42 Wheelhouse "Dauntless". The yachts was launched at the beginning of 2016 and is fitted with 2 x 480 hp Cummins engines. Over complete with air conditioning, complete set of navigation, bow thruster, etc. The yacht just had a great trip to Greenland and can be visited by appointment in Harlingen.