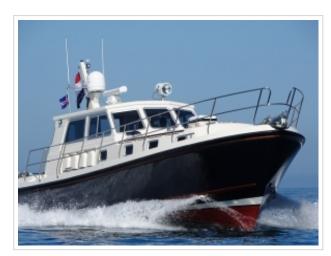

## **NORTH-LINE 42 WHEELHOUSE**

**Größe** 13,80 x 4,15 x 1,13 meter

**Jahr** 2016

Material GFK

Motor(en) 2 x Cummins 480 ps

Preis Verkauft

As new North Line 42 Wheelhouse "Dauntless". The yachts was launched at the beginning of 2016 and is fitted with 2 x 480 hp Cummins engines. Over complete with air conditioning, complete set of navigation, bow thruster, etc. The yacht just had a great trip to Greenland and can be visited by appointment in Harlingen.