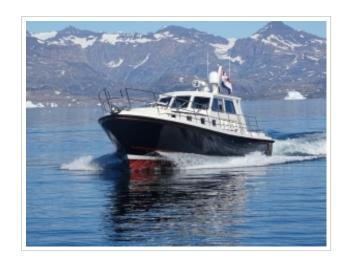

## **NORTH-LINE 42 WHEELHOUSE**

**Größe** 13,80 x 4,15 x 1,13 meter

**Jahr** 2016

Material GFK

Motor(en) 2 x Cummins 480 ps

Preis Verkauft

As new North Line 42 Wheelhouse "Dauntless". The yachts was launched at the beginning of 2016 and is fitted with 2 x 480 hp Cummins engines. Over complete with air conditioning, complete set of navigation, bow thruster, etc. The yacht just had a great trip to Greenland and can be visited by appointment in Harlingen.