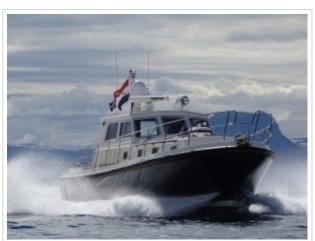

## **NORTH-LINE 42 WHEELHOUSE**

**Größe** 13,80 x 4,15 x 1,13 meter

**Jahr** 2016

Material GFK

Motor(en) 2 x Cummins 480 ps

Preis Verkauft

As new North Line 42 Wheelhouse "Dauntless". The yachts was launched at the beginning of 2016 and is fitted with 2 x 480 hp Cummins engines. Over complete with air conditioning, complete set of navigation, bow thruster, etc. The yacht just had a great trip to Greenland and can be visited by appointment in Harlingen.