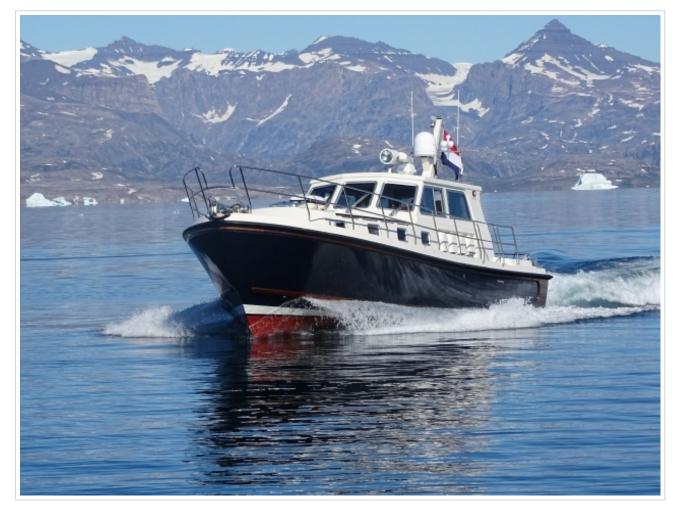

## **NORTH-LINE 42 WHEELHOUSE**

**Größe** 13,80 x 4,15 x 1,13 meter

**Jahr** 2016

Material GFK

Motor(en) 2 x Cummins 480 ps

Preis Verkauft

As new North Line 42 Wheelhouse "Dauntless". The yachts was launched at the beginning of 2016 and is fitted with 2 x 480 hp Cummins engines. Over complete with air conditioning, complete set of navigation, bow thruster, etc. The yacht just had a great trip to Greenland and can be visited by appointment in Harlingen.