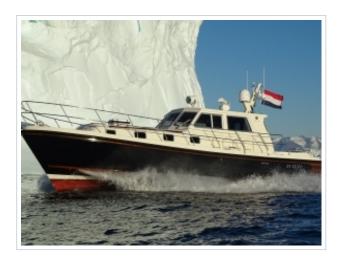

## **NORTH-LINE 42 WHEELHOUSE**

**Größe** 13,80 x 4,15 x 1,13 meter

**Jahr** 2016

Material GFK

Motor(en) 2 x Cummins 480 ps

Preis Verkauft

As new North Line 42 Wheelhouse "Dauntless". The yachts was launched at the beginning of 2016 and is fitted with 2 x 480 hp Cummins engines. Over complete with air conditioning, complete set of navigation, bow thruster, etc. The yacht just had a great trip to Greenland and can be visited by appointment in Harlingen.