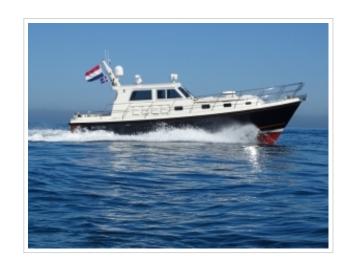

## **NORTH-LINE 42 WHEELHOUSE**

**Größe** 13,80 x 4,15 x 1,13 meter

**Jahr** 2016

Material GFK

Motor(en) 2 x Cummins 480 ps

Preis Verkauft

As new North Line 42 Wheelhouse "Dauntless". The yachts was launched at the beginning of 2016 and is fitted with 2 x 480 hp Cummins engines. Over complete with air conditioning, complete set of navigation, bow thruster, etc. The yacht just had a great trip to Greenland and can be visited by appointment in Harlingen.